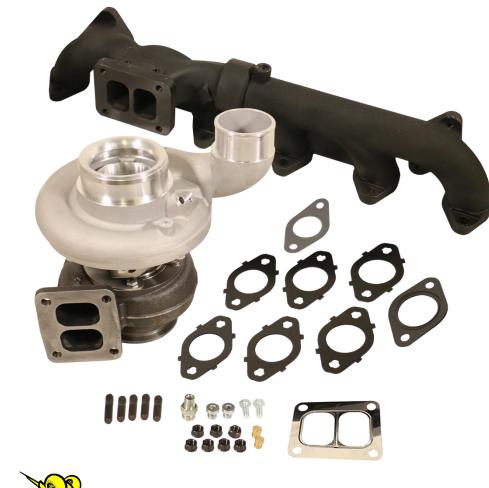

# Dodge 6.7L T4 Turbo Kit

104529X

Dodge 2007.5-2018

\*\*\*Tuning Required\*\*\*

PLEASE READ ALL INSTRUCTIONS BEFORE INSTALLATION

| BD Part Number | Compressor Wheel<br>Inducer Size | Turbine Wheel/ Housing<br>AR Ratio |
|----------------|----------------------------------|------------------------------------|
| 1045292*       | 63mm                             | 76mm91AR                           |
| 1045293        | 63mm                             | 80mm – .91AR                       |
| 1045294*       | 64.5mm                           | 80mm – .91AR                       |
| 1045295        | 64.5mm                           | 80mm – 1.0AR                       |
| 1045296        | 66mm                             | 80mm – .91AR                       |
| 1045297*       | 66mm                             | 80mm – 1.0AR                       |
| 1045298        | 69mm                             | 80mm – .91AR                       |
| 1045299*       | 69mm                             | 80mm – 1.0AR                       |

# Kit Contents:

Please check to make sure that you have all the parts listed in this kit **before** you start the disassembly of your truck.

| Turbo Kit                                                                                                                                                                                                                                                                                                                                                                                                                                                                                                                                                                                                                                                                                                                                                                                                                                                                                                                                                                                                                                                                                                                                                                                                                                                                                                                                                                                                                                                                                                                                                                                                                                                                                                                                                                                                                                                                                                                                                                                                                                                                                                                      |        |                      |                       |  |  |  |
|--------------------------------------------------------------------------------------------------------------------------------------------------------------------------------------------------------------------------------------------------------------------------------------------------------------------------------------------------------------------------------------------------------------------------------------------------------------------------------------------------------------------------------------------------------------------------------------------------------------------------------------------------------------------------------------------------------------------------------------------------------------------------------------------------------------------------------------------------------------------------------------------------------------------------------------------------------------------------------------------------------------------------------------------------------------------------------------------------------------------------------------------------------------------------------------------------------------------------------------------------------------------------------------------------------------------------------------------------------------------------------------------------------------------------------------------------------------------------------------------------------------------------------------------------------------------------------------------------------------------------------------------------------------------------------------------------------------------------------------------------------------------------------------------------------------------------------------------------------------------------------------------------------------------------------------------------------------------------------------------------------------------------------------------------------------------------------------------------------------------------------|--------|----------------------|-----------------------|--|--|--|
| Turbo                                                                                                                                                                                                                                                                                                                                                                                                                                                                                                                                                                                                                                                                                                                                                                                                                                                                                                                                                                                                                                                                                                                                                                                                                                                                                                                                                                                                                                                                                                                                                                                                                                                                                                                                                                                                                                                                                                                                                                                                                                                                                                                          |        | 1401589              | 1453105               |  |  |  |
| THE REAL PROPERTY AND A RE |        |                      |                       |  |  |  |
| Turbo                                                                                                                                                                                                                                                                                                                                                                                                                                                                                                                                                                                                                                                                                                                                                                                                                                                                                                                                                                                                                                                                                                                                                                                                                                                                                                                                                                                                                                                                                                                                                                                                                                                                                                                                                                                                                                                                                                                                                                                                                                                                                                                          |        | Plug; ORB M16x1.5    | Drain; Oil            |  |  |  |
| Qty: 1                                                                                                                                                                                                                                                                                                                                                                                                                                                                                                                                                                                                                                                                                                                                                                                                                                                                                                                                                                                                                                                                                                                                                                                                                                                                                                                                                                                                                                                                                                                                                                                                                                                                                                                                                                                                                                                                                                                                                                                                                                                                                                                         |        | Qty: 2               | Qty: 1                |  |  |  |
|                                                                                                                                                                                                                                                                                                                                                                                                                                                                                                                                                                                                                                                                                                                                                                                                                                                                                                                                                                                                                                                                                                                                                                                                                                                                                                                                                                                                                                                                                                                                                                                                                                                                                                                                                                                                                                                                                                                                                                                                                                                                                                                                |        |                      |                       |  |  |  |
| 148062                                                                                                                                                                                                                                                                                                                                                                                                                                                                                                                                                                                                                                                                                                                                                                                                                                                                                                                                                                                                                                                                                                                                                                                                                                                                                                                                                                                                                                                                                                                                                                                                                                                                                                                                                                                                                                                                                                                                                                                                                                                                                                                         |        | 1453152              | FT-110120342          |  |  |  |
| 3938157                                                                                                                                                                                                                                                                                                                                                                                                                                                                                                                                                                                                                                                                                                                                                                                                                                                                                                                                                                                                                                                                                                                                                                                                                                                                                                                                                                                                                                                                                                                                                                                                                                                                                                                                                                                                                                                                                                                                                                                                                                                                                                                        |        |                      |                       |  |  |  |
| Gasket; Oil Drain                                                                                                                                                                                                                                                                                                                                                                                                                                                                                                                                                                                                                                                                                                                                                                                                                                                                                                                                                                                                                                                                                                                                                                                                                                                                                                                                                                                                                                                                                                                                                                                                                                                                                                                                                                                                                                                                                                                                                                                                                                                                                                              | Fittin | g; 1/4MNPTxORFS (-6) | Bolt; Hex 3/8"-16x3/4 |  |  |  |
| Qty: 1                                                                                                                                                                                                                                                                                                                                                                                                                                                                                                                                                                                                                                                                                                                                                                                                                                                                                                                                                                                                                                                                                                                                                                                                                                                                                                                                                                                                                                                                                                                                                                                                                                                                                                                                                                                                                                                                                                                                                                                                                                                                                                                         |        | Qty: 1               | Qty: 2                |  |  |  |
|                                                                                                                                                                                                                                                                                                                                                                                                                                                                                                                                                                                                                                                                                                                                                                                                                                                                                                                                                                                                                                                                                                                                                                                                                                                                                                                                                                                                                                                                                                                                                                                                                                                                                                                                                                                                                                                                                                                                                                                                                                                                                                                                |        |                      |                       |  |  |  |
| 1045965-T4                                                                                                                                                                                                                                                                                                                                                                                                                                                                                                                                                                                                                                                                                                                                                                                                                                                                                                                                                                                                                                                                                                                                                                                                                                                                                                                                                                                                                                                                                                                                                                                                                                                                                                                                                                                                                                                                                                                                                                                                                                                                                                                     |        |                      | 1045992-T4            |  |  |  |
|                                                                                                                                                                                                                                                                                                                                                                                                                                                                                                                                                                                                                                                                                                                                                                                                                                                                                                                                                                                                                                                                                                                                                                                                                                                                                                                                                                                                                                                                                                                                                                                                                                                                                                                                                                                                                                                                                                                                                                                                                                                                                                                                |        |                      |                       |  |  |  |
| T4 Manifold Kit                                                                                                                                                                                                                                                                                                                                                                                                                                                                                                                                                                                                                                                                                                                                                                                                                                                                                                                                                                                                                                                                                                                                                                                                                                                                                                                                                                                                                                                                                                                                                                                                                                                                                                                                                                                                                                                                                                                                                                                                                                                                                                                |        |                      | T4 Gasket Kit         |  |  |  |
| Qty: 1                                                                                                                                                                                                                                                                                                                                                                                                                                                                                                                                                                                                                                                                                                                                                                                                                                                                                                                                                                                                                                                                                                                                                                                                                                                                                                                                                                                                                                                                                                                                                                                                                                                                                                                                                                                                                                                                                                                                                                                                                                                                                                                         |        |                      | Qty: 1                |  |  |  |

#### Introduction

The BD Turbo kit is an economical solution to have a S300 kit on your Cummins. This kit includes a non-wastegated T4 Turbocharger, high performance EGR compatible manifold. The kit retains stock downpipe and intake. This is great for those looking to upgrade their VGT without breaking the bank.