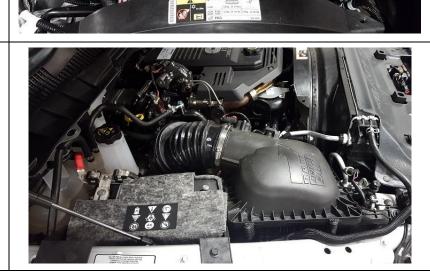

11.Connect the oil feed to turbo (pre-lube turbo prior to connecting feed line).

16.Reinstall Coolant stand tube, EGR coolant lines, CCV and EBP sensor.

- 17.Plug in all EGR electrical components.
- 18.Install EGR crossover pipe.
- 19.Connect remaining coolant lines.
- 20.Install engine cover.
- 21.Install airbox/intake.
- 22.Connect batteries and refill coolant following factory instructions.