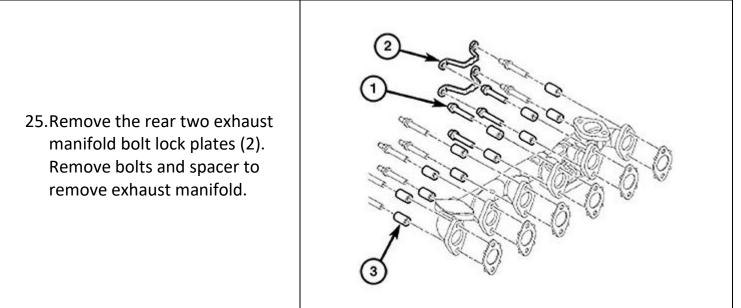

 Install the 2 coolant plugs. One on the block. Second on the EGR Coolant line.  Install the Manifold using the supplied gaskets. Starting from the center and moving in an outwards pattern, tighten the manifold nuts and bolt to 53Nm (39ftlbs).