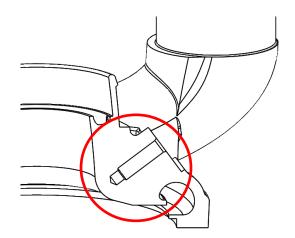

#### ATTENTION

Please note that speed sensor port on the compressor cover is **NOT** drilled through.