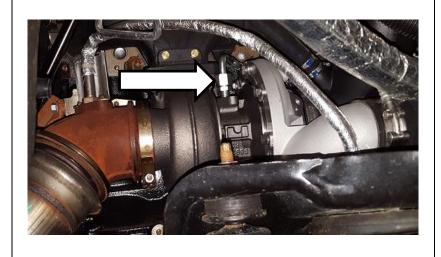

#### ATTENTION

Please note that speed sensor port on the compressor cover is **NOT** drilled through.