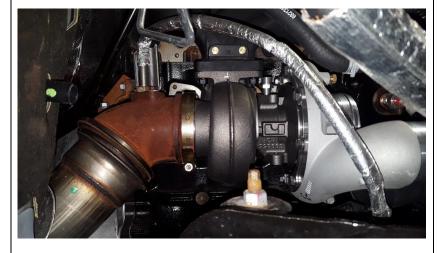

- 8. Remove dowel from OE exhaust casting and install onto turbo.
- Secure the exhaust elbow using OE clamp and hardware. Do not tighten completely until assembly is complete.
- 10.Connect the downpipe to exhaust elbow. Tighten Clamps.

11.Connect the oil feed to turbo (pre-lube turbo prior to connecting feed line).

16.Reinstall Coolant stand tube, EGR coolant lines, CCV and EBP sensor.

- 17.Plug in all EGR electrical components.
- 18.Install EGR crossover pipe.
- 19.Connect remaining coolant lines.
- 20.Install engine cover.
- 21.Install airbox/intake.
- 22.Connect batteries and refill coolant following factory instructions.