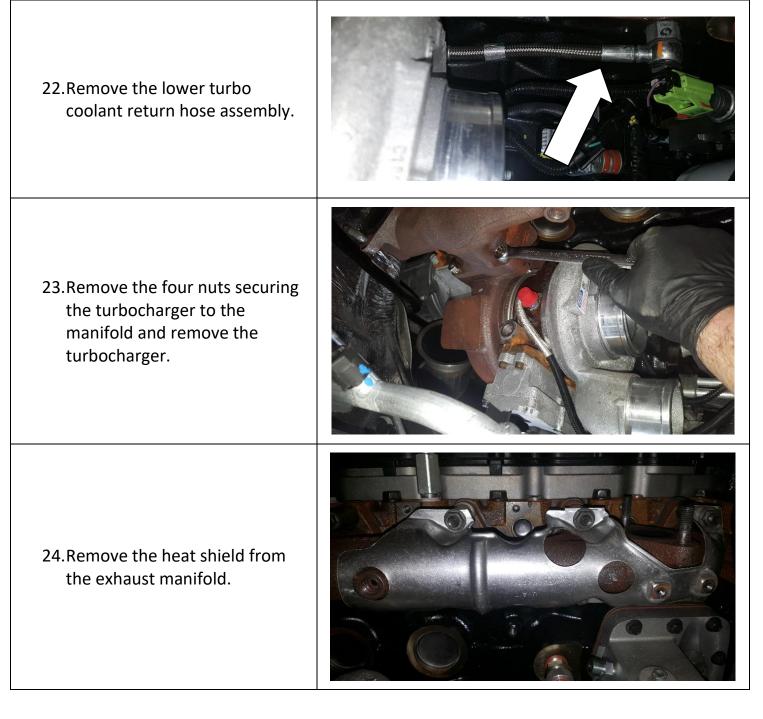

13.Remove the upper and lower EGR heat shields by removing the two nuts on the upper heat shield and 3 bolts on the lower heat shield.

14.Remove the trans tube bracket and the coolant hose.

15.Remove the EGR valve assembly by removing the two bolts on side of EGR cooler, two on top and two nuts on the manifold flange.