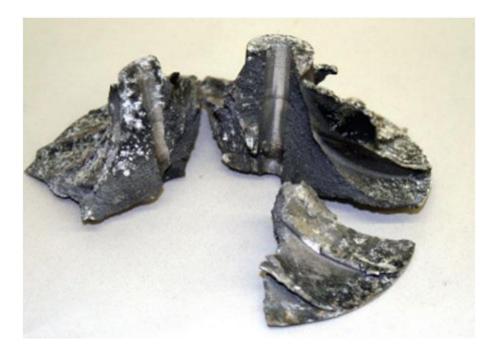

Overspeed can results in turbine wheel separation, worn/damaged journal bearings, thrust damage, and split compressor wheels. Using a correctly sized turbocharger will reduce the chances of failure.

- Note you can always overspeed a turbocharger. Play it safe, there are no warranties for overspeed.
- Factory intercooler can have a 5psi pressure drop, i.e. 45psi manifold pressure = 50 psi compressor outlet pressure.
- All our testing is done at the standard RPM range of the engine. If you exceed this RPM, your turbo speed will also increase.
- Extended injector duration will contribute to turbo over speed.