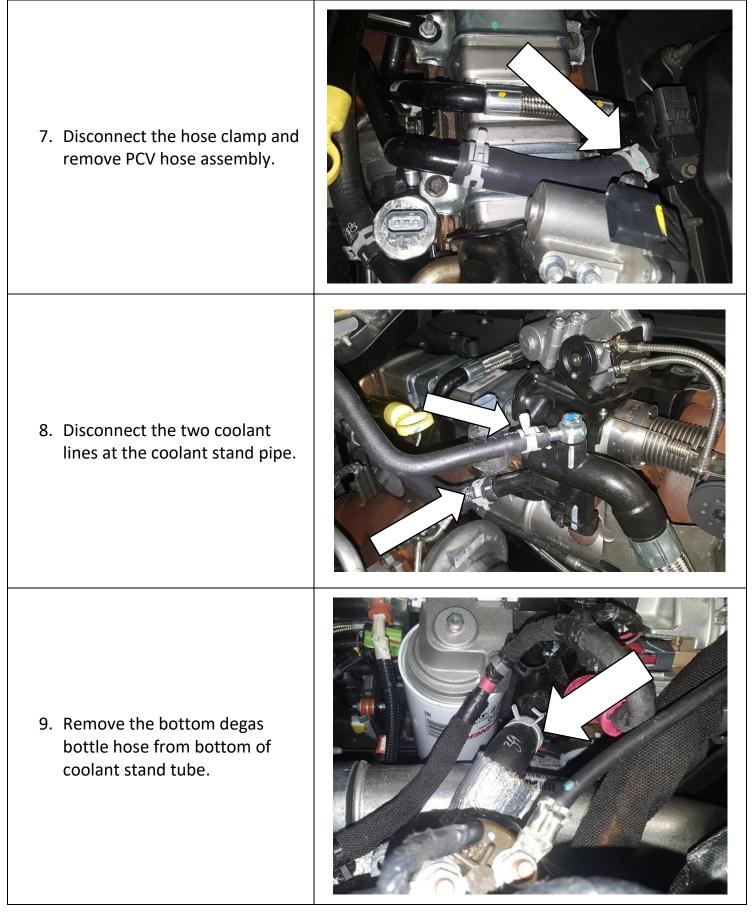

11.Connect the oil feed to turbo (pre-lube turbo prior to connecting feed line).

16.Reinstall Coolant stand tube, EGR coolant lines, CCV and EBP sensor.

- 17.Plug in all EGR electrical components.
- 18.Install EGR crossover pipe.
- 19.Connect remaining coolant lines.
- 20.Install engine cover.
- 21.Install airbox/intake.
- 22.Connect batteries and refill coolant following factory instructions.