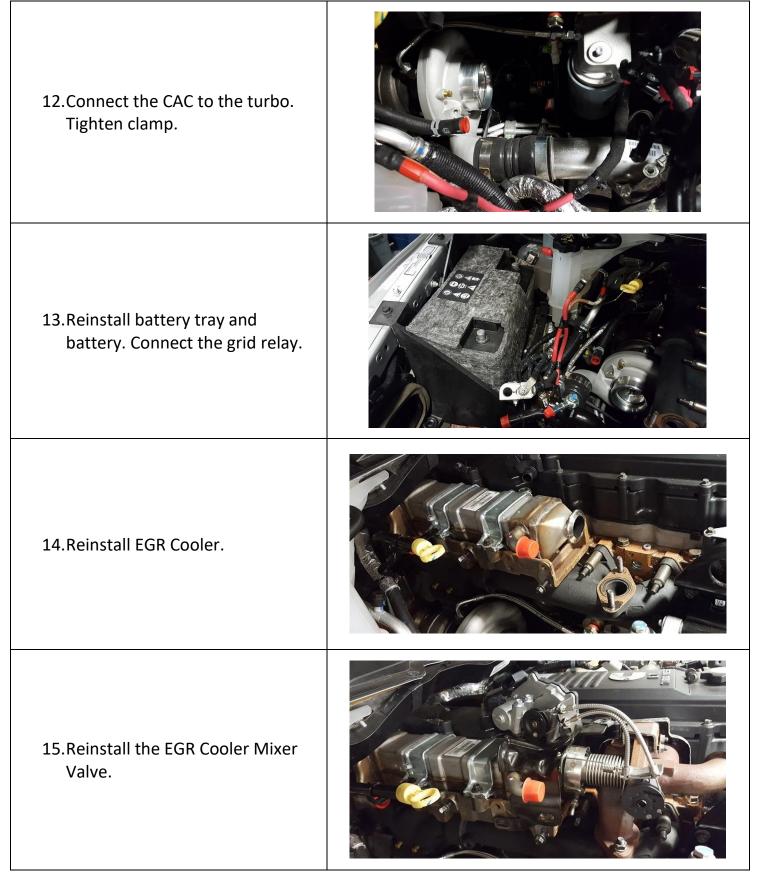

11.Connect the oil feed to turbo (pre-lube turbo prior to connecting feed line).

16.Reinstall Coolant stand tube, EGR coolant lines, CCV and EBP sensor.

- 17.Plug in all EGR electrical components.
- 18.Install EGR crossover pipe.
- 19.Connect remaining coolant lines.
- 20.Install engine cover.
- 21.Install airbox/intake.
- 22.Connect batteries and refill coolant following factory instructions.