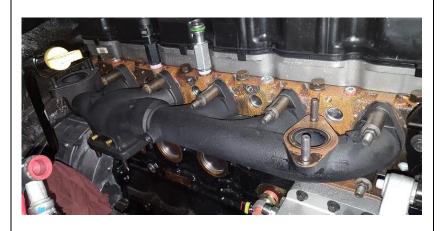

 Install the 2 coolant plugs. One on the block. Second on the EGR Coolant line.  Install the Manifold using the supplied gaskets. Starting from the center and moving in an outwards pattern, tighten the manifold nuts and bolt to 53Nm (39ftlbs).

- 5. Install the turbo onto the manifold. Use the supplied gaskets and nuts.
- 6. Oil drain installation: Remove the O-rings from the drain tube and save. Bend the new drain to approximately match the shape of the original. Test fit the drain and adjust shape as needed.
  Continue to test fit until the bottom seats in the block and top sits correctly on the turbo outlet. Once tube is shaped, reinstall O-ring and install the drain tube with supplied 3/8" bolts and gasket.