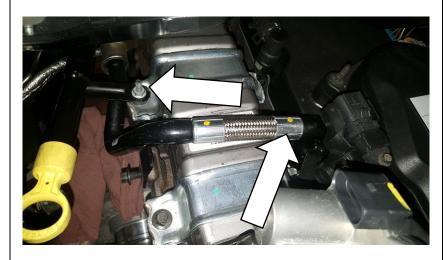

13.Remove the upper and lower EGR heat shields by removing the two nuts on the upper heat shield and 3 bolts on the lower heat shield.

14.Remove the trans tube bracket and the coolant hose.

15.Remove the EGR valve assembly by removing the two bolts on side of EGR cooler, two on top and two nuts on the manifold flange.