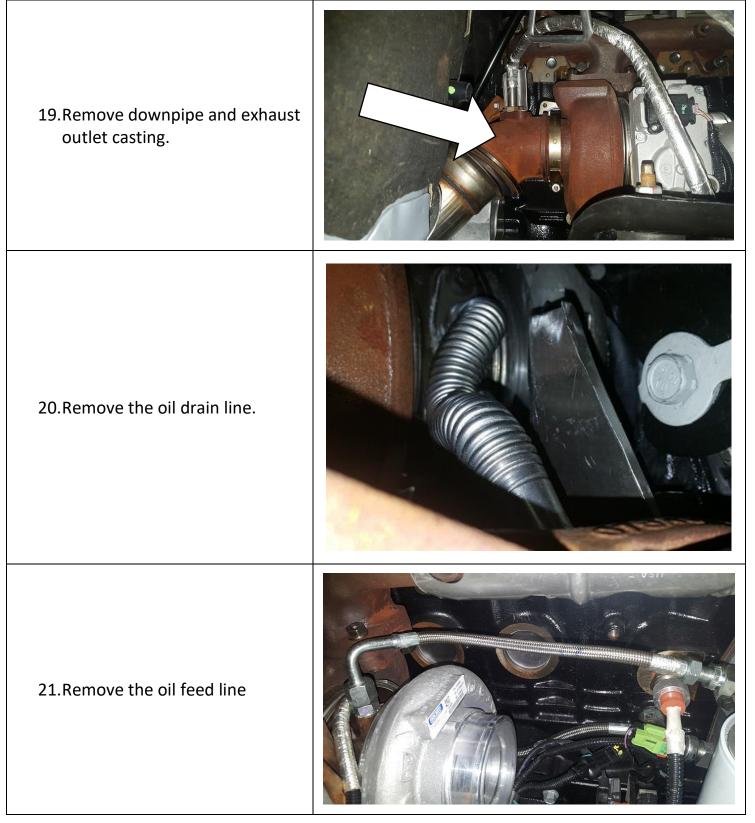

- 8. Remove dowel from OE exhaust casting and install onto turbo.
- Secure the exhaust elbow using OE clamp and hardware. Do not tighten completely until assembly is complete.
- 10.Connect the downpipe to exhaust elbow. Tighten Clamps.

11.Connect the oil feed to turbo (pre-lube turbo prior to connecting feed line).

16.Reinstall Coolant stand tube, EGR coolant lines, CCV and EBP sensor.

- 17.Plug in all EGR electrical components.
- 18.Install EGR crossover pipe.
- 19.Connect remaining coolant lines.
- 20.Install engine cover.
- 21.Install airbox/intake.
- 22.Connect batteries and refill coolant following factory instructions.