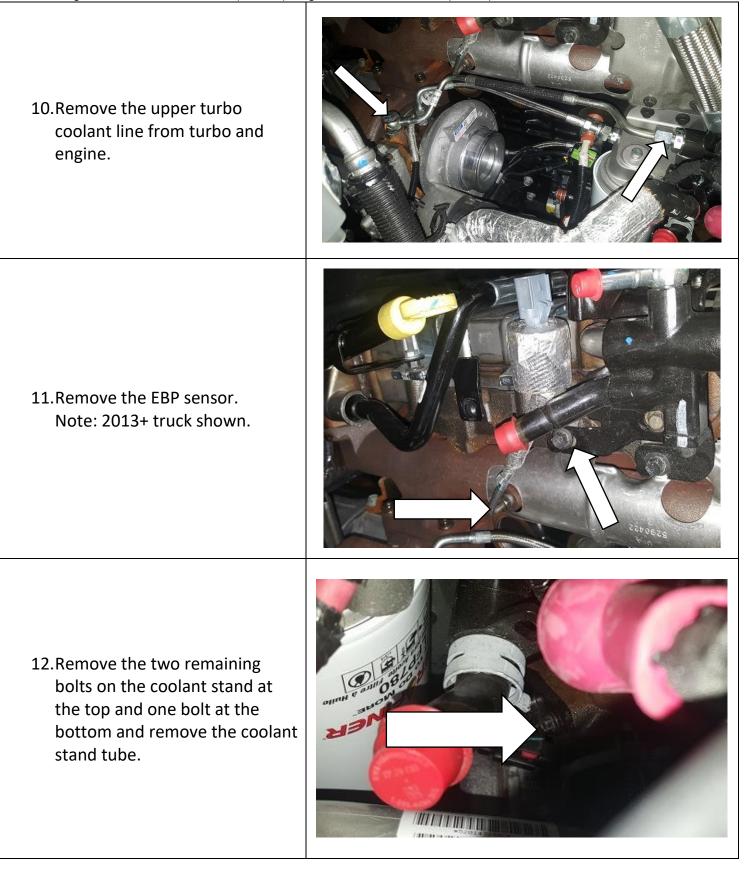

11.Connect the oil feed to turbo (pre-lube turbo prior to connecting feed line).

16.Reinstall Coolant stand tube, EGR coolant lines, CCV and EBP sensor.

- 17.Plug in all EGR electrical components.
- 18.Install EGR crossover pipe.
- 19.Connect remaining coolant lines.
- 20.Install engine cover.
- 21.Install airbox/intake.
- 22.Connect batteries and refill coolant following factory instructions.