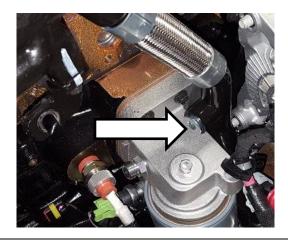

11.Connect the oil feed to turbo (pre-lube turbo prior to connecting feed line).

16.Reinstall Coolant stand tube, EGR coolant lines, CCV and EBP sensor.

- 17.Plug in all EGR electrical components.
- 18.Install EGR crossover pipe.
- 19.Connect remaining coolant lines.
- 20.Install engine cover.
- 21.Install airbox/intake.
- 22.Connect batteries and refill coolant following factory instructions.