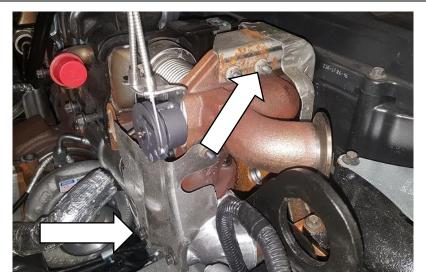

- 8. Remove dowel from OE exhaust casting and install onto turbo.
- Secure the exhaust elbow using OE clamp and hardware. Do not tighten completely until assembly is complete.
- 10.Connect the downpipe to exhaust elbow. Tighten Clamps.