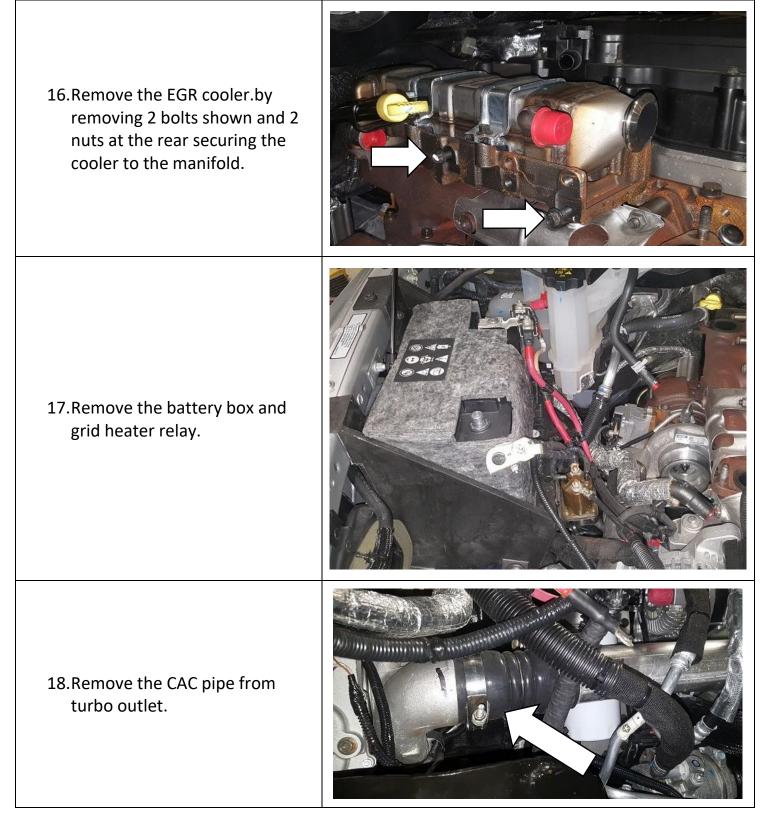

13.Remove the upper and lower EGR heat shields by removing the two nuts on the upper heat shield and 3 bolts on the lower heat shield.

14.Remove the trans tube bracket and the coolant hose.

15.Remove the EGR valve assembly by removing the two bolts on side of EGR cooler, two on top and two nuts on the manifold flange.

9 August 2022

#### 9 August 2022 Installation