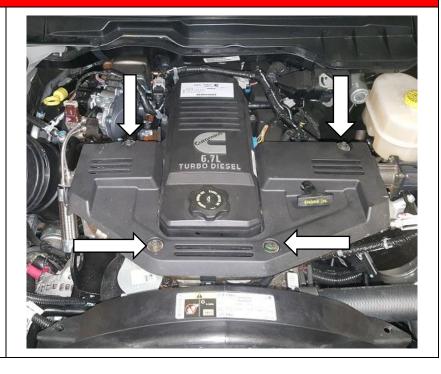

## VEHICLE SHOULD BE SAFELY SECURED BEFORE INSTALLATION.

- 1. Drain Coolant. Disconnect batteries and raise vehicle.
- 2. Remove passenger side front fender and wheel.
- 3. Remove engine cover (4 bolts).