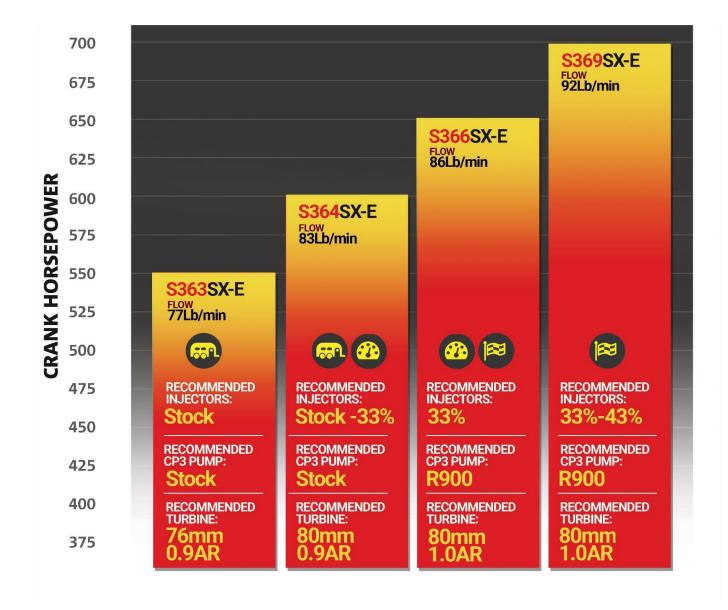

#### (104529X) Dodge 6.7L Iron Horn Turbo Kits (I-00425)

Please be aware that non-wastegated turbochargers are extremely sensitive to overspeed failures. Turbocharger must be sized correctly to match our horsepower and boost goals. Do not exceed the recommended turbo wheel speed. Compressor outlet pressure can be used to estimate turbo wheel speed. A boost leak will cause higher wheel speeds at a given boost pressure. The below table is rated at a maximum rpm of 3000.

Whether you are towing, at high altitude, or at WOT, high Exhaust Gas Temperature (EGT) is a sign you are operating outside the intended purpose of the turbocharger.

| Engine: Dodge Cummins 6.7L ISB |                                   |                 |                      |  |
|--------------------------------|-----------------------------------|-----------------|----------------------|--|
| Turbocharger                   | Max Compressor Outlet<br>Pressure | Max Shaft Speed | Max Crank Horsepower |  |
| S363/80                        | 36 psi                            | 126,000 RPM     | 550                  |  |
| S364.5/80                      | 40 psi                            | 126,000 RPM     | 600                  |  |
| S366/80                        | 42 psi                            | 126,000 RPM     | 650                  |  |
| S369/80                        | 46 psi                            | 126,000 RPM     | 700                  |  |

Overspeed can results in turbine wheel separation, worn/damaged journal bearings, thrust damage, and split compressor wheels. Using a correctly sized turbocharger will reduce the chances of failure.

- Note you can always overspeed a turbocharger. Play it safe, there are no warranties for overspeed.
- Factory intercooler can have a 5psi pressure drop, i.e. 45psi manifold pressure = 50 psi compressor outlet pressure.
- All our testing is done at the standard RPM range of the engine. If you exceed this RPM, your turbo speed will also increase.
- Extended injector duration will contribute to turbo over speed.