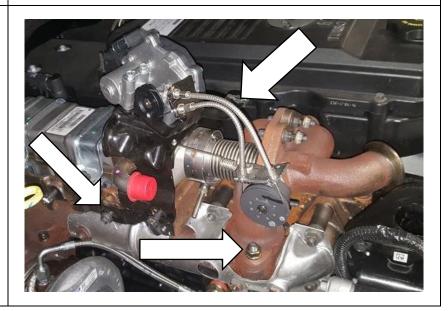

13.Remove the upper and lower EGR heat shields by removing the two nuts on the upper heat shield and 3 bolts on the lower heat shield.

14.Remove the trans tube bracket and the coolant hose.

15.Remove the EGR valve assembly by removing the two bolts on side of EGR cooler, two on top and two nuts on the manifold flange.